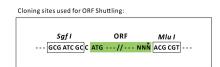

E. coli Selection: Chloramphenicol (34 ug/mL)

ORF Nucleotide

The ORF insert of this clone is exactly the same as(RR202148).

Sequence:

Restriction Sites: Sgfl-Mlul

**Cloning Scheme:** 

**ACCN:** NM\_001107100