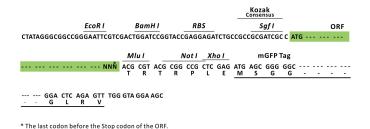

E. coli Selection: Chloramphenicol (34 ug/mL)

ORF Nucleotide

The ORF insert of this clone is exactly the same as(RR202148).

Sequence:

Restriction Sites: Sgfl-Mlul

**Cloning Scheme:** 

**ACCN:** NM\_001107100