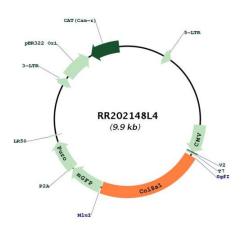

one is ion-exchange column purified and shipped in a 2D barcoded Matrix tube

containing 10ug of transfection-ready, dried plasmid DNA (reconstitute with 100 ul of water).

**Reconstitution Method:** 1. Centrifuge at 5,000xg for 5min.

2. Carefully open the tube and add 100ul of sterile water to dissolve the DNA.

3. Close the tube and incubate for 10 minutes at room temperature.

4. Briefly vortex the tube and then do a quick spin (less than 5000xg) to concentrate the liquid

at the bottom.

5. Store the suspended plasmid at -20°C. The DNA is stable for at least one year from date of

shipping when stored at -20°C.

RefSeq: <u>NM 001107100.1</u>

 RefSeq Size:
 2432 bp

 RefSeq ORF:
 2232 bp

 Locus ID:
 304021

 Cutes constinct
 11 c.1.3

**Cytogenetics:** 11q12

## **Product images:**



Circular map for RR202148L4