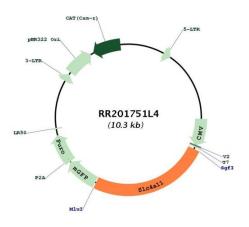

## **Product images:**

Circular map for RR201751L4

## Slc4a11 (NM\_001107775) Rat Tagged Lenti ORF Clone

**Product data:** 

**Product Type:** Expression Plasmids

**Product Name:** Slc4a11 (NM\_001107775) Rat Tagged Lenti ORF Clone

Tag: mGFP Symbol: Slc4a11

Mammalian Cell Puromycin

Selection:

Vector: pLenti-C-mGFP-P2A-Puro (PS100093)

E. coli Selection: Chloramphenicol (34 ug/mL)

ORF Nucleotide

The ORF insert of this clone is exactly the same as(RR201751).

Sequence: