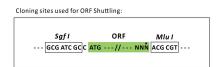

**Restriction Sites:** Sgfl-Mlul

**Cloning Scheme:** 

**ACCN:** NM\_001107775

ORF Size: 2586 bp

OTI Disclaimer: The molecular sequence of this clone aligns with the gene accession number as a point of

reference only. However, individual transcript sequences of the same gene can differ through naturally occurring variations (e.g. polymorphisms), each with its own valid existence. This clone is substantially in agreement with the reference, but a complete review of all prevailing