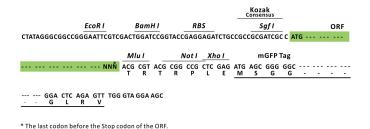

**Restriction Sites:** Sgfl-Mlul

**Cloning Scheme:** 

**ACCN:** NM\_001107775

ORF Size: 2586 bp

OTI Disclaimer: The molecular sequence of this clone aligns with the gene accession number as a point of

reference only. However, individual transcript sequences of the same gene can differ through naturally occurring variations (e.g. polymorphisms), each with its own valid existence. This clone is substantially in agreement with the reference, but a complete review of all prevailing