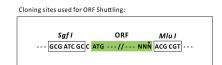

Restriction Sites: Sgfl-Mlul

**Cloning Scheme:** 

NM\_001009466

ORF Size: 498 bp

**OTI Disclaimer:** The molecular sequence of this clone aligns with the gene accession number as a point of

reference only. However, individual transcript sequences of the same gene can differ through naturally occurring variations (e.g. polymorphisms), each with its own valid existence. This clone is substantially in agreement with the reference, but a complete review of all prevailing