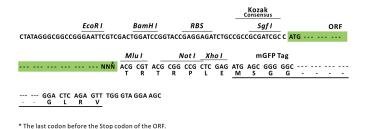

Restriction Sites: Sgfl-Mlul

**Cloning Scheme:** 

NM\_001009466

ORF Size: 498 bp

**OTI Disclaimer:** The molecular sequence of this clone aligns with the gene accession number as a point of

reference only. However, individual transcript sequences of the same gene can differ through naturally occurring variations (e.g. polymorphisms), each with its own valid existence. This clone is substantially in agreement with the reference, but a complete review of all prevailing