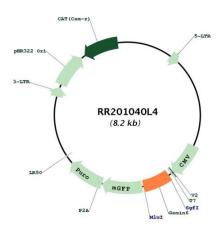

onents:** The ORF clone is ion-exchange column purified and shipped in a 2D barcoded Matrix tube

containing 10ug of transfection-ready, dried plasmid DNA (reconstitute with 100 ul of water).

**Reconstitution Method:** 1. Centrifuge at 5,000xg for 5min.

2. Carefully open the tube and add 100ul of sterile water to dissolve the DNA.

3. Close the tube and incubate for 10 minutes at room temperature.

4. Briefly vortex the tube and then do a quick spin (less than 5000xg) to concentrate the liquid

at the bottom.

5. Store the suspended plasmid at -20°C. The DNA is stable for at least one year from date of

shipping when stored at -20°C.

RefSeq: <u>NM 001009466.2</u>, <u>NP 001009466.1</u>

RefSeq Size: 1088 bp
RefSeq ORF: 501 bp
Locus ID: 362688
Cytogenetics: 6q11

## **Product images:**



Circular map for RR201040L4