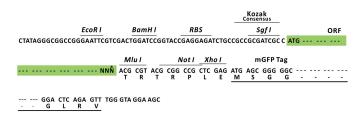

| Product Type:                | Expression Plasmids                                            |
|------------------------------|----------------------------------------------------------------|
| Product Name:                | Cbfb (NM_001013191) Rat Tagged Lenti ORF Clone                 |
| Tag:                         | mGFP                                                           |
| Symbol:                      | Cbfb                                                           |
| Synonyms:                    | Pebp2                                                          |
| Mammalian Cell<br>Selection: | Puromycin                                                      |
| Vector:                      | pLenti-C-mGFP-P2A-Puro (PS100093)                              |
| E. coli Selection:           | Chloramphenicol (34 ug/mL)                                     |
| ORF Nucleotide<br>Sequence:  | The ORF insert of this clone is exactly the same as(RR200748). |
| <b>Restriction Sites:</b>    | Sgfl-Mlul                                                      |
| Cloning Scheme:              |                                                                |
|                              | Cloning sites used for ORF Shuttling:                          |
|                              | Sgf I  ORF  Mlu I     GCG ATC GC  ATG// NNN  ACG CGT           |
|                              |                                                                |

\* The last codon before the Stop codon of the ORF.

This product is to be used for laboratory only. Not for diagnostic or therapeutic use. ©2023 OriGene Technologies, Inc., 9620 Medical Center Drive, Ste 200, Rockville, MD 20850, US