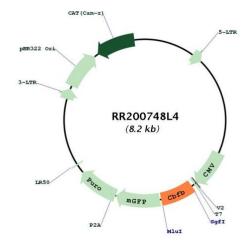

#### Plasmid Map:

| pint of<br>er through<br>e. This<br>prevailing |
|------------------------------------------------|
| ression                                        |
| x tube<br>of water).                           |
| the liquid<br>n date of                        |
|                                                |
|                                                |
|                                                |
|                                                |