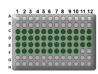

| Location | Tissue                  | Location | Tissue                            |
|----------|-------------------------|----------|-----------------------------------|
| C-1      | Adipose Tissue          | E-1      | Lymph Nodes                       |
| C-2      | Adrenal Gland           | E-2      | Mammary Gland, day1 of involution |
| C-3      | Aorta                   | E-3      | Mammary Gland, day1 of lactation  |
| C-4      | Bladder                 | E-4      | Mammary Gland, non-pregnant       |
| C-5      | Brain, Brainstem        | E-5      | Mammary Gland, pregnant-E12       |
| C-6      | Brain, Cerebellum       | E-6      | Mammary Gland, pregnant-E16       |
| C-7      | Brain, Cerebral Cortex  | E-7      | Ovary                             |
| C-8      | Brain, Front Cortex     | E-8      | Pancreas                          |
| C-9      | Brain, Medulla          | E-9      | Pituitary                         |
| C-10     | Brain, Midbrain         | E-10     | Placenta                          |
| C-11     | Brain, Pons             | E-11     | Prostate                          |
| C-12     | Brain, Posterior Cortex | E-12     | Skeletal Muscle                   |
| D-1      | Brain, Thalamus         | F-1      | Skin                              |
| D-2      | Brain, Whole            | F-2      | Spinal Cord                       |
| D-3      | Embryo-E12              | F-3      | Spleen                            |
| D-4      | Embryo-E15              | F-4      | Stomach                           |
| D-5      | Embryo-E17              | F-5      | Striatum                          |
| D-6      | Embryo-E19              | F-6      | Testis                            |
| D-7      | Epididymis              | F-7      | Thymus                            |
| D-8      | Esophagus               | F-8      | Thyroid                           |
| D-9      | Heart                   | F-9      | Trachea                           |
| D-10     | Intestine               | F-10     | Uterus, non-pregnant              |
| D-11     | Kidney                  |          |                                   |
| D-12     | Liver                   |          |                                   |