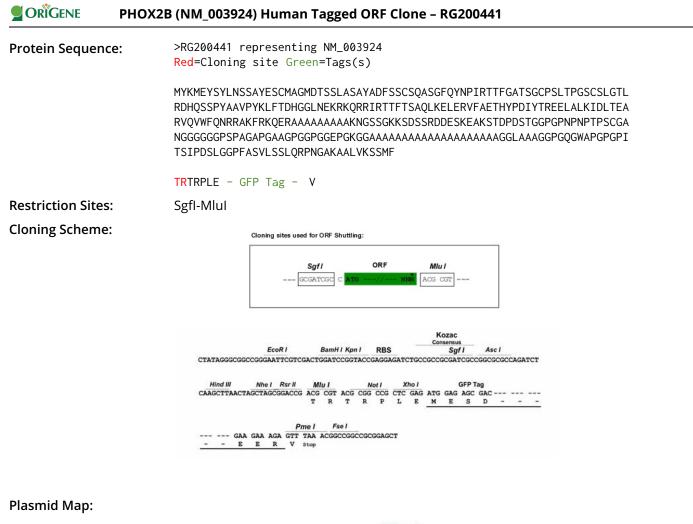

| Product Type:                | Expression Plasmids                                                                                   |
|------------------------------|-------------------------------------------------------------------------------------------------------|
| Product Name:                | PHOX2B (NM_003924) Human Tagged ORF Clone                                                             |
| Tag:                         | TurboGFP                                                                                              |
| Symbol:                      | PHOX2B                                                                                                |
| Synonyms:                    | CCHS; NBLST2; NBPhox; PMX2B                                                                           |
| Mammalian Cell<br>Selection: | Neomycin                                                                                              |
| Vector:                      | pCMV6-AC-GFP (PS100010)                                                                               |
| E. coli Selection:           | Ampicillin (100 ug/mL)                                                                                |
| ORF Nucleotide<br>Sequence:  | <pre>&gt;RG200441 representing NM_003924 Red=Cloning site Blue=ORF Green=Tags(s)</pre>                |
|                              | TTTTGTAATACGACTCACTATAGGGCGGCCGGGAATTCGTCGACTGGATCCGGTACCGAGGAGATCTGCC<br>GCC <mark>GCGATCGC</mark> C |

ACGCGTACGCGGCCGCTCGAG - GFP Tag - GTTTAA

This product is to be used for laboratory only. Not for diagnostic or therapeutic use. ©2022 OriGene Technologies, Inc., 9620 Medical Center Drive, Ste 200, Rockville, MD 20850, US