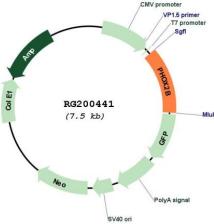

| Product Type:                | Expression Plasmids                                                                                   |
|------------------------------|-------------------------------------------------------------------------------------------------------|
| Product Name:                | PHOX2B (NM_003924) Human Tagged ORF Clone                                                             |
| Tag:                         | TurboGFP                                                                                              |
| Symbol:                      | PHOX2B                                                                                                |
| Synonyms:                    | CCHS; NBLST2; NBPhox; PMX2B                                                                           |
| Mammalian Cell<br>Selection: | Neomycin                                                                                              |
| Vector:                      | pCMV6-AC-GFP (PS100010)                                                                               |
| E. coli Selection:           | Ampicillin (100 ug/mL)                                                                                |
| ORF Nucleotide<br>Sequence:  | <pre>&gt;RG200441 representing NM_003924 Red=Cloning site Blue=ORF Green=Tags(s)</pre>                |
|                              | TTTTGTAATACGACTCACTATAGGGCGGCCGGGAATTCGTCGACTGGATCCGGTACCGAGGAGATCTGCC<br>GCC <mark>GCGATCGC</mark> C |