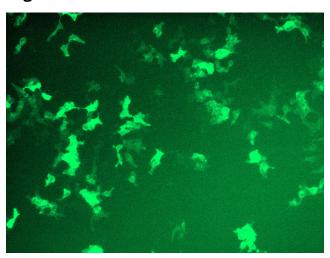

## **Product images:**

[RC225990L2] was used to prepare Lentiviral particles using [TR30037] packaging kit. HEK293T cells were transduced with RC225990L2V particle to overexpress human LRRC15-mGFP fusion protein.