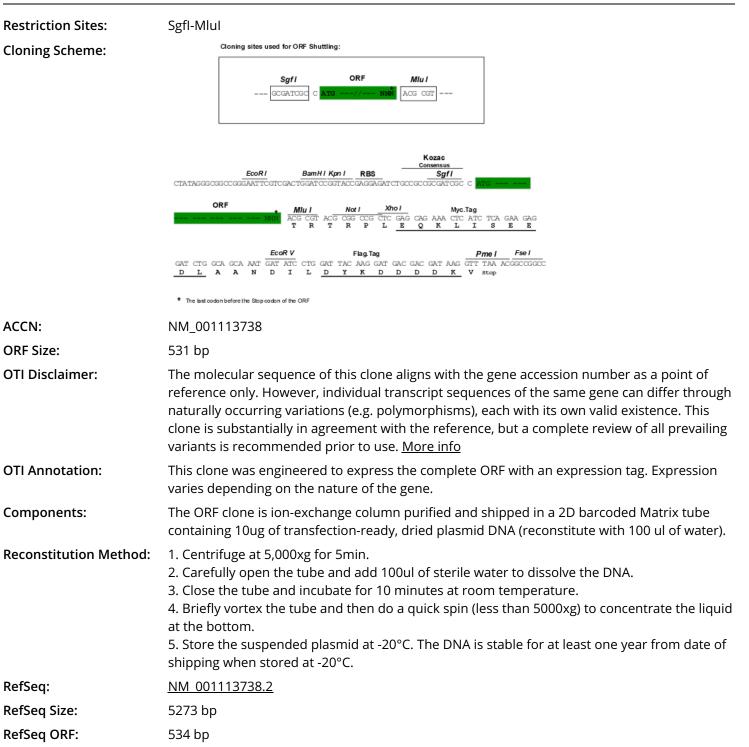

#### **Product data:**

| Product Type:                | Expression Plasmids                                                                                                                                                                       |
|------------------------------|-------------------------------------------------------------------------------------------------------------------------------------------------------------------------------------------|
| Product Name:                | ARL17B (ARL17A) (NM_001113738) Human Tagged ORF Clone                                                                                                                                     |
| Tag:                         | Myc-DDK                                                                                                                                                                                   |
| Symbol:                      | ARL17B                                                                                                                                                                                    |
| Synonyms:                    | ARF1P2; ARL17P1                                                                                                                                                                           |
| Mammalian Cell<br>Selection: | Neomycin                                                                                                                                                                                  |
| Vector:                      | pCMV6-Entry (PS100001)                                                                                                                                                                    |
| E. coli Selection:           | Kanamycin (25 ug/mL)                                                                                                                                                                      |
| ORF Nucleotide<br>Sequence:  | <pre>&gt;RC225186 representing NM_001113738 Red=Cloning site Blue=ORF Green=Tags(s)</pre>                                                                                                 |
|                              | TTTTGTAATACGACTCACTATAGGGCGGCCGGGAATTCGTCGACTGGATCCGGTACCGAGGAGATCTGCC<br>GCC <mark>GCGATCGC</mark> C                                                                                     |
|                              | ATGGGAAACATTTTTGAAAAGCTCTTTAAAAGTCTACTTGGGAAAAAAAGATGCGGATTCTTATATTGA<br>GTTTGGATACAGCTGGAAAAACCACCATCTTGTATAAATTGAAGCTGGGGGAGACTGTGCCTGCC                                                |
|                              | ACGCGTACGCGGCCGCTCGAGCAGAAACTCATCTCAGAAGAGGATCTGGCAGCAAATGATATCCTGGATT<br>ACAAGGATGACGACGATAAG <b>GTTTAA</b>                                                                              |
| Protein Sequence:            | >RC225186 representing NM_001113738<br><mark>Red</mark> =Cloning site Green=Tags(s)                                                                                                       |
|                              | MGNIFEKLFKSLLGKKKMRILILSLDTAGKTTILYKLKLGETVPAVPTVGFCVETVEYKNNTFAVWDVGS<br>HFKIRPLWQHFFQNTKGARSPGSTHQGSLASGVLPIKCSHVEFGMWKGGRSHPFLPHSSRCAGSGGQLDS<br>ILPHQSPAWGPWGCKDLSSGFPSFLTSSILWKSAVVK |
|                              | TRTRPLEQKLISEEDLAANDILDYKDDDDKV                                                                                                                                                           |
| Chromatograms:               | https://cdn.origene.com/chromatograms/mk8074_c08.zip                                                                                                                                      |