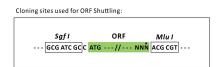

Restriction Sites: Sgfl-Mlul

**Cloning Scheme:** 

**ACCN:** NM\_024687

ORF Size: 2400 bp

**OTI Disclaimer:** The molecular sequence of this clone aligns with the gene accession number as a point of

reference only. However, individual transcript sequences of the same gene can differ through naturally occurring variations (e.g. polymorphisms), each with its own valid existence. This clone is substantially in agreement with the reference, but a complete review of all prevailing