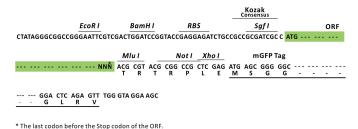

Selection:

Vector:

pLenti-C-mGFP-P2A-Puro (PS100093)

E. coli Selection: Chloramphenicol (34 ug/mL)

ORF Nucleotide The ORF insert of this cl

Sequence:

The ORF insert of this clone is exactly the same as(RC218415).

Restriction Sites: Sgfl-Mlul

**Cloning Scheme:** 

**ACCN:** NM\_024687

ORF Size: 2400 bp

**OTI Disclaimer:** The molecular sequence of this clone aligns with the gene accession number as a point of

reference only. However, individual transcript sequences of the same gene can differ through naturally occurring variations (e.g. polymorphisms), each with its own valid existence. This clone is substantially in agreement with the reference, but a complete review of all prevailing