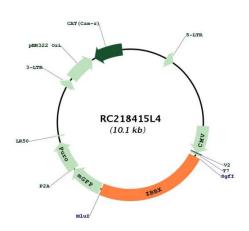

fied and shipped in a 2D barcoded Matrix tube

containing 10ug of transfection-ready, dried plasmid DNA (reconstitute with 100 ul of water).

**Reconstitution Method:** 1. Centrifuge at 5,000xg for 5min.

2. Carefully open the tube and add 100ul of sterile water to dissolve the DNA.

3. Close the tube and incubate for 10 minutes at room temperature.

4. Briefly vortex the tube and then do a quick spin (less than 5000xg) to concentrate the liquid

at the bottom.

5. Store the suspended plasmid at -20°C. The DNA is stable for at least one year from date of

shipping when stored at -20°C.

**RefSeq:** <u>NM 024687.2</u>, <u>NP 078963.2</u>

 RefSeq Size:
 3240 bp

 RefSeq ORF:
 2403 bp

 Locus ID:
 79740

 UniProt ID:
 A8MT70

 Cytogenetics:
 3q26.1

**MW:** 91.2 kDa

## **Product images:**



Circular map for RC218415L4