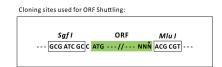

Sequence:

**Restriction Sites:** Sgfl-Mlul

Cloning Scheme:

<sup>\*</sup> The last codon before the Stop codon of the ORF.

**ACCN:** NM\_016329

ORF Size: 2598 bp