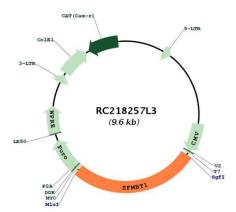

and incubate for 10 minutes at room temperature.

4. Briefly vortex the tube and then do a quick spin (less than 5000xg) to concentrate the liquid

at the bottom.

SAM, MBT

5. Store the suspended plasmid at -20°C. The DNA is stable for at least one year from date of

shipping when stored at -20°C.

**RefSeq:** <u>NM 016329.2</u>

 RefSeq Size:
 3512 bp

 RefSeq ORF:
 2601 bp

 Locus ID:
 51460

 UniProt ID:
 Q9UHJ3

Cytogenetics: 3p21.1

Domains:

**Protein Families:** Transcription Factors

**MW:** 98 kDa

Gene Summary: This gene shares high similarity with the Drosophila Scm (sex comb on midleg) gene. It

encodes a protein which contains four malignant brain tumor repeat (mbt) domains and may

be involved in antigen recognition. [provided by RefSeq, Jun 2012]



## **Product images:**



Circular map for RC218257L3