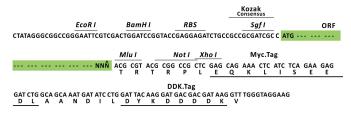

Sequence:

**Restriction Sites:** Sgfl-Mlul

Cloning Scheme:

<sup>\*</sup> The last codon before the Stop codon of the ORF.

**ACCN:** NM\_016329

ORF Size: 2598 bp