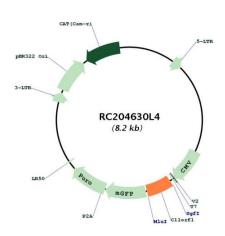

is ion-exchange column purified and shipped in a 2D barcoded Matrix tube

containing 10ug of transfection-ready, dried plasmid DNA (reconstitute with 100 ul of water).

**Reconstitution Method:** 1. Centrifuge at 5,000xg for 5min.

2. Carefully open the tube and add 100ul of sterile water to dissolve the DNA.

3. Close the tube and incubate for 10 minutes at room temperature.

4. Briefly vortex the tube and then do a quick spin (less than 5000xg) to concentrate the liquid

at the bottom.

5. Store the suspended plasmid at -20°C. The DNA is stable for at least one year from date of

shipping when stored at -20°C.

RefSeq: <u>NM 022761.2</u>

 RefSeq Size:
 984 bp

 RefSeq ORF:
 453 bp

 Locus ID:
 64776

 UniProt ID:
 Q9H5F2

 Cytogenetics:
 11q23.1

 MW:
 17.8 kDa

## **Product images:**



Circular map for RC204630L4