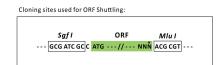

Restriction Sites: Sgfl-Mlul

**Cloning Scheme:** 

ACCN: NM\_022761

ORF Size: 450 bp

**OTI Disclaimer:** The molecular sequence of this clone aligns with the gene accession number as a point of

reference only. However, individual transcript sequences of the same gene can differ through naturally occurring variations (e.g. polymorphisms), each with its own valid existence. This clone is substantially in agreement with the reference, but a complete review of all prevailing