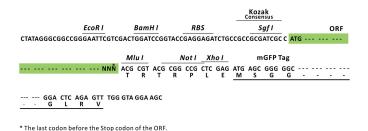

Restriction Sites: Sgfl-Mlul

**Cloning Scheme:** 

ACCN: NM\_022761

ORF Size: 450 bp

**OTI Disclaimer:** The molecular sequence of this clone aligns with the gene accession number as a point of

reference only. However, individual transcript sequences of the same gene can differ through naturally occurring variations (e.g. polymorphisms), each with its own valid existence. This clone is substantially in agreement with the reference, but a complete review of all prevailing