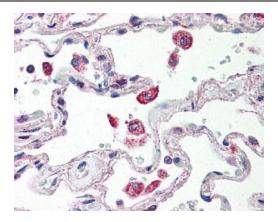

This product is to be used for laboratory only. Not for diagnostic or therapeutic use. ©2020 OriGene Technologies, Inc., 9620 Medical Center Drive, Ste 200, Rockville, MD 20850, US

TLR2 staining of Human Lung, Alveolar Macrophages (formalin-fixed, paraffinembedded) at 5 ug/ml followed by biotinylated goat anti-rabbit IgG secondary antibody, alkaline phosphatase-streptavidin and chromogen. Protocol on data-sheet.