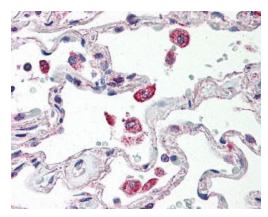

## **Product images:**

TLR2 staining of Human Lung, Alveolar Macrophages (formalin-fixed, paraffinembedded) at 5 ug/ml followed by biotinylated goat anti-rabbit IgG secondary antibody, alkaline phosphatase-streptavidin and chromogen. Protocol on data-sheet.