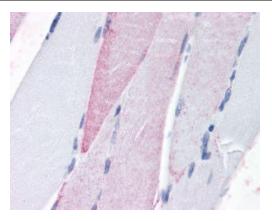

GPRC6A of Human Skeletal Muscle (paraffinembedded).

This product is to be used for laboratory only. Not for diagnostic or therapeutic use. ©2020 OriGene Technologies, Inc., 9620 Medical Center Drive, Ste 200, Rockville, MD 20850, US