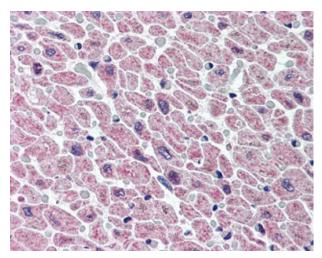

## **Product images:**

BMP4 staining of Human Lung Tissue, respiratory epithelium: Formalin-Fixed Paraffin-Embedded (FFPE).

This product is to be used for laboratory only. Not for diagnostic or therapeutic use. ©2020 OriGene Technologies, Inc., 9620 Medical Center Drive, Ste 200, Rockville, MD 20850, US 