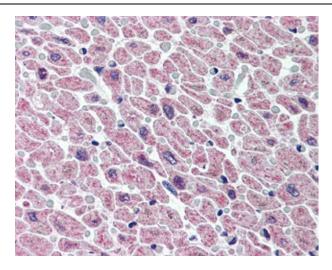

BMP4 staining of Human Lung Tissue, respiratory epithelium: Formalin-Fixed Paraffin-Embedded (FFPE).

This product is to be used for laboratory only. Not for diagnostic or therapeutic use. ©2020 OriGene Technologies, Inc., 9620 Medical Center Drive, Ste 200, Rockville, MD 20850, US