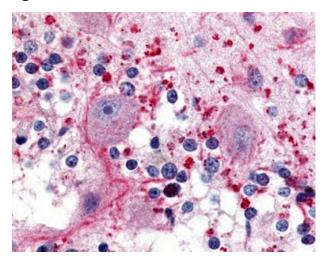

### **Product images:**

5HT5A Staining of paraffin embedded human cerebellum.

This product is to be used for laboratory only. Not for diagnostic or therapeutic use. ©2020 OriGene Technologies, Inc., 9620 Medical Center Drive, Ste 200, Rockville, MD 20850, US 