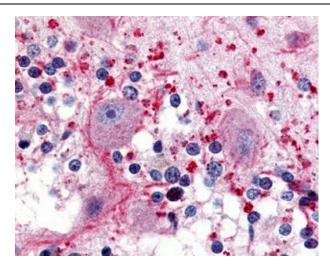

5HT5A Staining of paraffin embedded human cerebellum.

This product is to be used for laboratory only. Not for diagnostic or therapeutic use. ©2020 OriGene Technologies, Inc., 9620 Medical Center Drive, Ste 200, Rockville, MD 20850, US