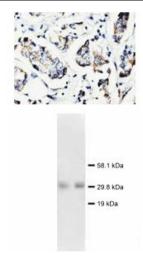

Immunohistochemical staining of paraffinembedded human breast cancer tissue, using Anti-VEGF-D. Bottom: Detection of VEGF-D from rat cardiac muscle tissue lysate in Western blot assay, using Anti-VEGF-D.