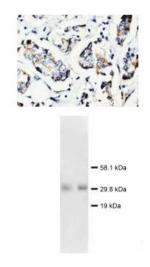

### **Product images:**

Immunohistochemical staining of paraffinembedded human breast cancer tissue, using Anti-VEGF-D. Bottom: Detection of VEGF-D from rat cardiac muscle tissue lysate in Western blot assay, using Anti-VEGF-D.