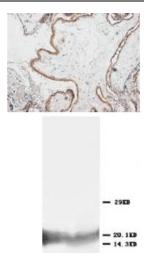

## **Product images:**

PIGF staining of paraffin-embedded human placental tissue. Bottom: Detection of PLGF from rat lung tissue lysate in Western blot assay

OriGene Technologies, Inc.

Rockville, MD 20850, US Phone: +1-888-267-4436 techsupport@origene.com

EU: info-de@origene.com CN: techsupport@origene.cn

9620 Medical Center Drive, Ste 200

PIGF staining of paraffin-embedded human placental tissue. Bottom: Detection of PLGF from rat lung tissue lysate in Western blot assay