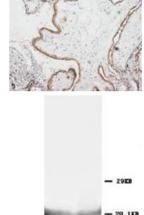

## **Product images:**

PIGF staining of paraffin-embedded human placental tissue. Bottom: Detection of PLGF from rat lung tissue lysate in Western blot assay

OriGene Technologies, Inc.

Rockville, MD 20850, US Phone: +1-888-267-4436 techsupport@origene.com

EU: info-de@origene.com CN: techsupport@origene.cn

9620 Medical Center Drive, Ste 200

PIGF staining of paraffin-embedded human placental tissue. Bottom: Detection of PLGF from rat lung tissue lysate in Western blot assay