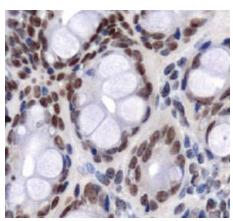

## **Product images:**

Detection of GLUT1 in paraffin embedded mouse intestine. Protocol on Datasheet

Western blot analysis of GLUT1 on A. mouse kidney membrane protein and B. rat kidney membrane protein. Protocol on Datasheet.

Detection of GLUT1 in paraffin embedded mouse intestine. Protocol on Datasheet

Western blot analysis of GLUT1 on A. mouse kidney membrane protein and B. rat kidney membrane protein. Protocol on Datasheet.