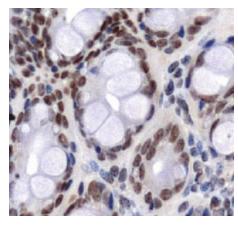

## **Product images:**

Detection of GLUT1 in paraffin embedded mouse intestine. Protocol on Datasheet

Western blot analysis of GLUT1 on A. mouse kidney membrane protein and B. rat kidney membrane protein. Protocol on Datasheet.

Detection of GLUT1 in paraffin embedded mouse intestine. Protocol on Datasheet

Western blot analysis of GLUT1 on A. mouse kidney membrane protein and B. rat kidney membrane protein. Protocol on Datasheet.