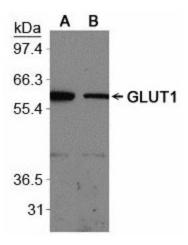

## **Product images:**

Detection of GLUT1 in paraffin embedded mouse intestine. Protocol on Datasheet

Western blot analysis of GLUT1 on A. mouse kidney membrane protein and B. rat kidney membrane protein. Protocol on Datasheet.

Detection of GLUT1 in paraffin embedded mouse intestine. Protocol on Datasheet

Western blot analysis of GLUT1 on A. mouse kidney membrane protein and B. rat kidney membrane protein. Protocol on Datasheet.