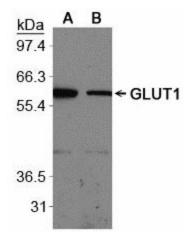

## **Product images:**

Detection of GLUT1 in paraffin embedded mouse intestine. Protocol on Datasheet

Western blot analysis of GLUT1 on A. mouse kidney membrane protein and B. rat kidney membrane protein. Protocol on Datasheet.

Detection of GLUT1 in paraffin embedded mouse intestine. Protocol on Datasheet

Western blot analysis of GLUT1 on A. mouse kidney membrane protein and B. rat kidney membrane protein. Protocol on Datasheet.