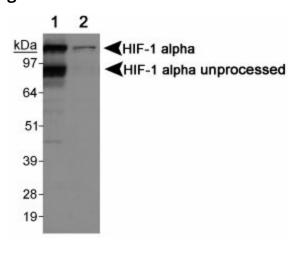

### **Product images:**

Western blot analysis of HIF-3 alpha in Jurkat cell.

Western blot analysis of HIF-3 alpha in Jurkat cell.