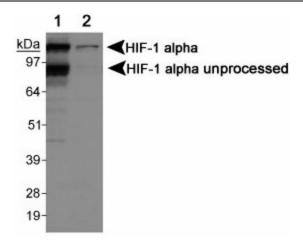

### **Product images:**

Western blot analysis of HIF-3 alpha in Jurkat cell.

Western blot analysis of HIF-3 alpha in Jurkat cell.