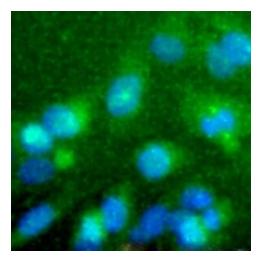

### **Product images:**

MSRI staining (green) in Hela cells at a 1:50 dilution. Nuclei (Blue) are counterstained using Hoechst 33258.

Detection of MSR I in human liver

MSRI staining (green) in Hela cells at a 1:50 dilution. Nuclei (Blue) are counterstained using Hoechst 33258.