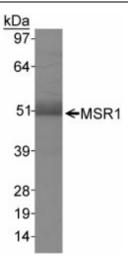

origene.com CN: techsupport@origene.cn

# **Product datasheet for RA25074-100**

## Macrophage Scavenger Receptor I (MSR1) (300-400) Rabbit Polyclonal Antibody

#### **Product data:**

**Product Type:** Primary Antibodies

**Applications:** IF, IHC, WB

**Reactivity:** Bovine, Canine, Human, Mouse, Primate, Rat

Host: Rabbit Isotype: IgG

Clonality: Polyclonal

**Formulation:** State: Aff - Purified

Gene Name: Homo sapiens macrophage scavenger receptor 1 (MSR1), transcript variant SR-All

Database Link: Entrez Gene 20288 MouseEntrez Gene 498638 RatEntrez Gene 4481 Human

Synonyms: MSR1, SCARA1

**Protein Families:** Druggable Genome, Transmembrane

### **Product images:**



MSRI staining (green) in Hela cells at a 1:50 dilution. Nuclei (Blue) are counterstained using Hoechst 33258.







Detection of MSR I in human liver



MSRI staining (green) in Hela cells at a 1:50 dilution. Nuclei (Blue) are counterstained using Hoechst 33258.



Detection of MSR I in human liver