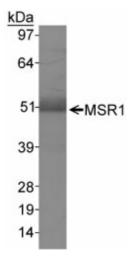

### **Product images:**

MSRI staining (green) in Hela cells at a 1:50 dilution. Nuclei (Blue) are counterstained using Hoechst 33258.

Detection of MSR I in human liver

MSRI staining (green) in Hela cells at a 1:50 dilution. Nuclei (Blue) are counterstained using Hoechst 33258.

Detection of MSR I in human liver