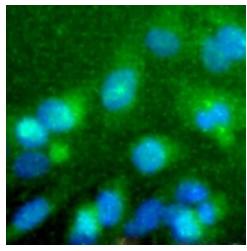

### **Product images:**

MSRI staining (green) in Hela cells at a 1:50 dilution. Nuclei (Blue) are counterstained using Hoechst 33258.

Detection of MSR I in human liver

MSRI staining (green) in Hela cells at a 1:50 dilution. Nuclei (Blue) are counterstained using Hoechst 33258.