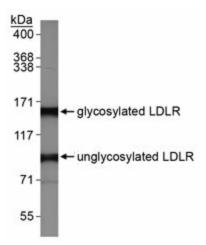

# **Product images:**

Detection of LDL R by Western Blot

Detection of LDL R by Western Blot