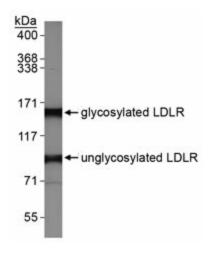

# **Product images:**

Detection of LDL R by Western Blot

Detection of LDL R by Western Blot