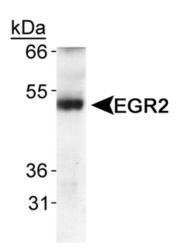

## **Product images:**

Detection of EGR2 in human fetal lung tissue.

This product is to be used for laboratory only. Not for diagnostic or therapeutic use. ©2020 OriGene Technologies, Inc., 9620 Medical Center Drive, Ste 200, Rockville, MD 20850, US

Detection of EGR2 in human fetal lung tissue.

This product is to be used for laboratory only. Not for diagnostic or therapeutic use. ©2020 OriGene Technologies, Inc., 9620 Medical Center Drive, Ste 200, Rockville, MD 20850, US