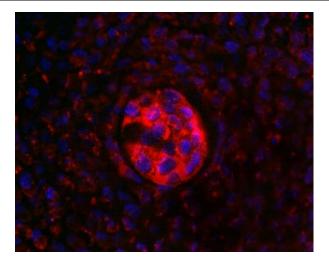

#### OriGene Technologies, Inc.

9620 Medical Center Drive, Ste 200 Rockville, MD 20850, US Phone: +1-888-267-4436 techsupport@origene.com EU: info-de@origene.com CN: techsupport@origene.cn 

Labeling for SOX6 in the notochord of 12 d.p.c. mouse embryos. Detection was done using antirabbit-Cy3 conjugated secondary antibodies (red fluorescence). Cell nuceli were counterstained with DAPI (blue fluorescence). Mounted with i-BRITE Plus