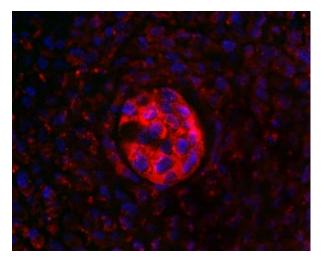

### **Product images:**

Labeling for SOX6 in the notochord of 12 d.p.c. mouse embryos. Detection was done using antirabbit-Cy3 conjugated secondary antibodies (red fluorescence). Cell nuceli were counterstained with DAPI (blue fluorescence). Mounted with i-BRITE Plus