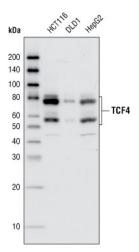

OriGene Technologies, Inc.

Rockville, MD 20850, US Phone: +1-888-267-4436 techsupport@origene.com EU: info-de@origene.com CN: techsupport@origene.cn

9620 Medical Center Drive, Ste 200

Western blot analysis of total cell lysates from HCT116, DLD1 and HepG2 cells using TCF4 (C9B9) Rabbit mAb.

TCF4 (C9B9) staining of HCT-116 cells (left) or SHSY-5Y cells (right) using TCF4 (C9B9) Rabbit mAb (green). Actin filaments have been labeled with Alexa Fluor® 555 phalloidin (red).

Western blot analysis of total cell lysates from HCT116, DLD1 and HepG2 cells using TCF4 (C9B9) Rabbit mAb.