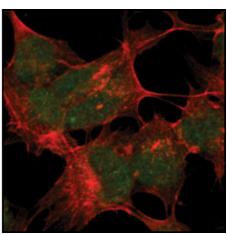

## **Product images:**

TCF4 (C9B9) staining of HCT-116 cells (left) or SHSY-5Y cells (right) using TCF4 (C9B9) Rabbit mAb (green). Actin filaments have been labeled with Alexa Fluor® 555 phalloidin (red).

TCF4 (C9B9) staining of HCT-116 cells (left) or SHSY-5Y cells (right) using TCF4 (C9B9) Rabbit mAb (green). Actin filaments have been labeled with Alexa Fluor® 555 phalloidin (red).

Western blot analysis of total cell lysates from HCT116, DLD1 and HepG2 cells using TCF4 (C9B9) Rabbit mAb.