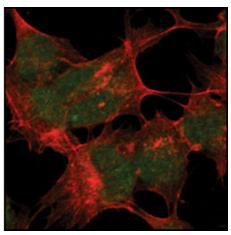

## **Product images:**

TCF4 (C9B9) staining of HCT-116 cells (left) or SHSY-5Y cells (right) using TCF4 (C9B9) Rabbit mAb (green). Actin filaments have been labeled with Alexa Fluor® 555 phalloidin (red).

TCF4 (C9B9) staining of HCT-116 cells (left) or SHSY-5Y cells (right) using TCF4 (C9B9) Rabbit mAb (green). Actin filaments have been labeled with Alexa Fluor® 555 phalloidin (red).

Western blot analysis of total cell lysates from HCT116, DLD1 and HepG2 cells using TCF4 (C9B9) Rabbit mAb.