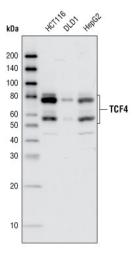

OriGene Technologies, Inc.

Rockville, MD 20850, US Phone: +1-888-267-4436 techsupport@origene.com EU: info-de@origene.com CN: techsupport@origene.cn

9620 Medical Center Drive, Ste 200

Western blot analysis of total cell lysates from HCT116, DLD1 and HepG2 cells using TCF4 (C9B9) Rabbit mAb.

TCF4 (C9B9) staining of HCT-116 cells (left) or SHSY-5Y cells (right) using TCF4 (C9B9) Rabbit mAb (green). Actin filaments have been labeled with Alexa Fluor® 555 phalloidin (red).

Western blot analysis of total cell lysates from HCT116, DLD1 and HepG2 cells using TCF4 (C9B9) Rabbit mAb.