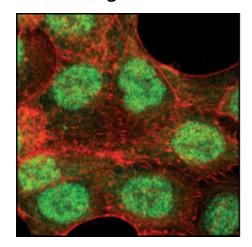

## **Product images:**

TCF4 (C9B9) staining of HCT-116 cells (left) or SHSY-5Y cells (right) using TCF4 (C9B9) Rabbit mAb (green). Actin filaments have been labeled with Alexa Fluor® 555 phalloidin (red).

TCF4 (C9B9) staining of HCT-116 cells (left) or SHSY-5Y cells (right) using TCF4 (C9B9) Rabbit mAb (green). Actin filaments have been labeled with Alexa Fluor® 555 phalloidin (red).

Western blot analysis of total cell lysates from HCT116, DLD1 and HepG2 cells using TCF4 (C9B9) Rabbit mAb.