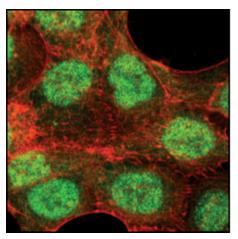

## **Product images:**

TCF4 (C9B9) staining of HCT-116 cells (left) or SHSY-5Y cells (right) using TCF4 (C9B9) Rabbit mAb (green). Actin filaments have been labeled with Alexa Fluor® 555 phalloidin (red).

TCF4 (C9B9) staining of HCT-116 cells (left) or SHSY-5Y cells (right) using TCF4 (C9B9) Rabbit mAb (green). Actin filaments have been labeled with Alexa Fluor® 555 phalloidin (red).

Western blot analysis of total cell lysates from HCT116, DLD1 and HepG2 cells using TCF4 (C9B9) Rabbit mAb.