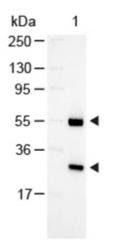

### **Product images:**

Western Blot of Rabbit anti-Goat Antibody Alkaline Phosphatase Conjugated: Lane 1: Goat IgG, Load: 100 ng per lane Secondary antibody Alkaline Phosphatase Conjugated Rabbit Anti-Goat Antibody at 1/1000 for 60 min at RT Block: MB-070 30 min RT *Predicted/Observed size:* 55 and 28 kDa, 55 and 28 kDa