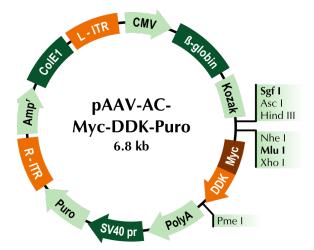

### pAAV-AC-Myc-DDK AAV Gene Expression Vector with SV40-Puro

### Product data:

| Product Type:                | AAV Gene Expression Vectors  |
|------------------------------|------------------------------|
| C-Tag:                       | Myc-DDK                      |
| E. coli Selection:           | Ampicillin                   |
| Mammalian Cell<br>Selection: | Puromycin                    |
| Features:                    | OriGene's TrueORF clones can |

- OriGene's TrueORF clones can be shuttled into this vector via PrecisionShuttle, a simple cutand- ligation process
- The ORF cloned in this vector can be expressed containing c-terminal Myc-DDK tags
- SV40 promoter-Puro within the AAV vector that would allow Puromycin selection in both the transfected and the transduced cells
- BGI\_F Primer (GE100087) can be used to sequence the target sequence after cloning
- XL39\_R Primer (GE100137) can be used to sequence the target sequence after cloning.

## **Product images:**

This product is to be used for laboratory only. Not for diagnostic or therapeutic use. ©2024 OriGene Technologies, Inc., 9620 Medical Center Drive, Ste 200, Rockville, MD 20850, US