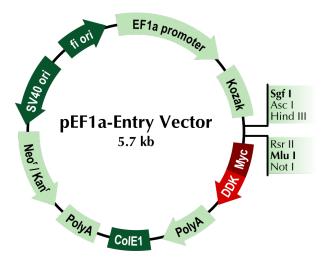

# Product datasheet for PS100143

# pEF1a-Entry Mammalian Expression Vector

### **Product data:**

| Product Type: | Mammalian Expression Vectors                  |
|---------------|-----------------------------------------------|
| Description:  | pEF1a-Entry Mammalian Expression Vector, 10ug |

# **Product images:**



#### OriGene Technologies, Inc.

9620 Medical Center Drive, Ste 200 Rockville, MD 20850, US Phone: +1-888-267-4436 https://www.origene.com techsupport@origene.com EU: info-de@origene.com CN: techsupport@origene.cn



This product is to be used for laboratory only. Not for diagnostic or therapeutic use. ©2024 OriGene Technologies, Inc., 9620 Medical Center Drive, Ste 200, Rockville, MD 20850, US