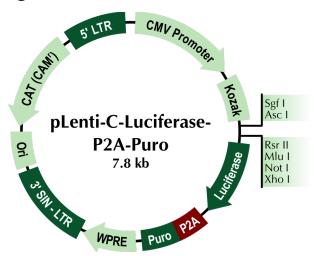

# **Product images:**

Plasmid map of pLenti-C-Luciferase-P2A-Puro Lentiviral Gene Expression Vector.

#### **Product data:**

**Product Type:** Lentiviral Gene Expression Vectors

C-Tag: Luciferase

E. coli Selection: Chloramphenicol (34 ug/mL)

Mammalian Cell

Selection:

Puromycin

**Features:** • This Lenti vector is a third generation lentiviral vector.

• All OriGene's TrueORF clone can be shuttled into this vector via PrecisionShuttling, a simple cut-and-ligation process.

• The ORF cloned in this vector can be expressed as a tagged protein with a luciferase tag.

• P2A-Puro is within the Lentiviral packaging cassette and would allow puromycin selection in both the transfected and the transduced cells.

• A brief lentiviral packaging protocol is provided.

• E. Coli selection: Chloramphenicol (34ug/ml)