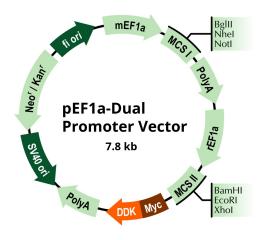

# Product datasheet for PS100129

### pEF1a-Dual Promoter Vector

#### **Product data:**

| Product Type: | Mammalian Expression Vectors                                            |
|---------------|-------------------------------------------------------------------------|
| Description:  | pEF1a-Dual Promoter, mammalian vector with C-terminal Myc-DDK Tag, 10ug |

## **Product images:**



Vector map of pEF1a Dual promoter.

## OriGene Technologies, Inc.

9620 Medical Center Drive, Ste 200 Rockville, MD 20850, US Phone: +1-888-267-4436 https://www.origene.com techsupport@origene.com EU: info-de@origene.com CN: techsupport@origene.cn



This product is to be used for laboratory only. Not for diagnostic or therapeutic use. ©2022 OriGene Technologies, Inc., 9620 Medical Center Drive, Ste 200, Rockville, MD 20850, US