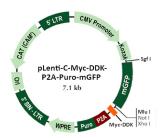

## pLenti-C-Myc-DDK-P2A-Puro-mGFP Lentiviral Gene Expression Vector

#### **Product data:**

**Product Type:** Lentiviral Gene Expression Vectors

**C-Tag:** Myc-DDK

E. coli Selection: Chloramphenicol (34 ug/mL)

Mammalian Cell

Selection:

Puromycin

**Features:** This Lenti vector is a third generation lentiviral vector. Serve as a control vector for pLenti-C-

Myc-DDK-P2A-Puro vector.

• All OriGene's TrueORF clone can be shuttled into this vector via <u>PrecisionShuttling</u>, a simple

cut-and-ligation process.

• The ORF cloned in this vector can be expressed as a tagged protein with C-terminal Myc-DDK

tags.

• P2A-Puro is within the Lentiviral packaging cassette and would allow puromycin selection in

both the transfected and the transduced cells.

• A brief <u>lentiviral packaging protocol</u> is provided.

• E. Coli selection: Chloramphenicol (34ug/ml)

# **Product images:**