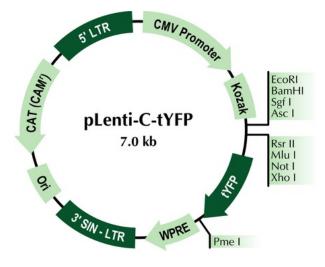

#### **Product Type:** Lentiviral Gene Expression Vectors tYFP C-Tag: E. coli Selection: Chloramphenicol Features: This Lenti vector is a third generation of lentiviral vector. All OriGene's TrueORF clone can be shuttled into this vector via PrecisionShuttling, a simple cut-and-ligation process. • The ORF cloned in this vector can be expressed as a tagged protein with a C-terminal tYFP tag. • A brief lentiviral packaging protocol is provided. E. Coli selection: Chloramphenicol(34ug/ml) • YFP F Primer (GE100112) can be used to sequence the target sequence after cloning. WPRE\_R Primer (GE100136) can be used to sequence the target sequence after cloning. Schematic of the pLenti-C-tYFP multiple cloning sites: Kozak Consensus EcoR I BamH I RBS Sgf I Asc I CTATAGGGCGGCCGGGAATTCGTCGACTGGATCCGGTACCGAGGAGATCTGCCGCCGCGGATCGCCGGCGCGCCAGATCT Rsr II Mlu I Not I Xho I tYFP Tag CAAGCTTAACTAGTTAGCGGACCG ACG CGT ACG CGG CCG CTC GAG ATG AGC AGC GGC т R T R P L E M s s G Pme I --- GAT ACA AGC TAA GTT TAA ACGGCCGGCCGCGG

### **Product images:**

This product is to be used for laboratory only. Not for diagnostic or therapeutic use. ©2022 OriGene Technologies, Inc., 9620 Medical Center Drive, Ste 200, Rockville, MD 20850, US