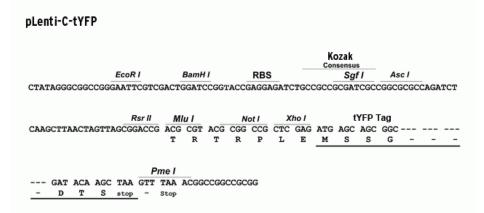

#### **Product Type:** Lentiviral Gene Expression Vectors tYFP C-Tag: E. coli Selection: Chloramphenicol Features: This Lenti vector is a third generation of lentiviral vector. All OriGene's TrueORF clone can be shuttled into this vector via PrecisionShuttling, a simple cut-and-ligation process. • The ORF cloned in this vector can be expressed as a tagged protein with a C-terminal tYFP tag. • A brief lentiviral packaging protocol is provided. E. Coli selection: Chloramphenicol(34ug/ml) • YFP F Primer (GE100112) can be used to sequence the target sequence after cloning. WPRE\_R Primer (GE100136) can be used to sequence the target sequence after cloning. Schematic of the pLenti-C-tYFP multiple cloning sites: Kozak Consensus EcoR I BamH I RBS Sgf I Asc I CTATAGGGCGGCCGGGAATTCGTCGACTGGATCCGGTACCGAGGAGATCTGCCGCCGCGGATCGCCGGCGCGCCAGATCT Rsr II Mlu I Not I Xho I tYFP Tag CAAGCTTAACTAGTTAGCGGACCG ACG CGT ACG CGG CCG CTC GAG ATG AGC AGC GGC т R T R P L E M s s G Pme I --- GAT ACA AGC TAA GTT TAA ACGGCCGGCCGCGG

DT S stop Stop