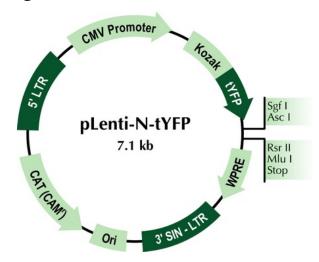

### pLenti-N-tYFP Lentiviral Gene Expression Vector

#### **Product data:**

**Product Type:** Lentiviral Gene Expression Vectors

N-Tag: tYFP

E. coli Selection: Chloramphenicol (34 ug/mL)

**Features:** This Lenti vector is a third generation of lentiviral vector.

- All OriGene's TrueORF clone can be shuttled into this vector via PrecisionShuttling, a simple cut-and-ligation process.
- The ORF cloned in this vector can be expressed as a tagged protein with a N-terminal tYFP tag.
- A brief <u>lentiviral packaging protocol</u> is provided.
  E. Coli selection: Chloramphenicol(34ug/ml)