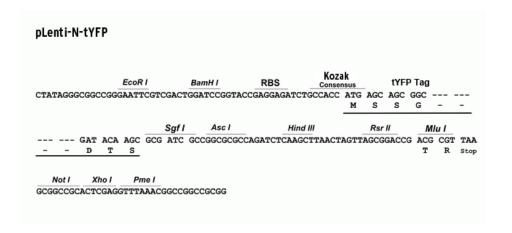

Schematic of the multiple cloning sites:

| pLenti-N-tYFP   |               |              |            |                    |          |          |          |          |       |             |
|-----------------|---------------|--------------|------------|--------------------|----------|----------|----------|----------|-------|-------------|
|                 | EcoR I        | BamH I       | RBS        | Kozak<br>Consensus |          |          | tYFP Tag |          |       |             |
| CTATAGGGCGGCCGG | GAATTCGTCGACT | GGATCCGGTACC | GAGGAGATO  | TGCCACC            | ATG<br>M | AGC<br>S | AGC<br>S | GGC<br>G |       |             |
|                 | Sgf I         | Asc I        | Hin        | Hind III           |          | Rsr II   |          | Mlu I    |       | _           |
| GAT ACA         | A AGC GCG ATC | GCCGGCGCCZ   | AGATCTCAAG | CTTAACT            | AGTT     | AGCG     | GACC     | G ACC    | G CG1 | TAA<br>Stop |
| Not I Xho I     | Pme I         |              |            |                    |          |          |          |          |       |             |
| GCGGCCGCACTCGAC | GITTMAMCGGCCC | age ege ege  |            |                    |          |          |          |          |       |             |