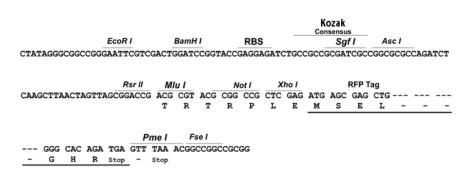

Schematic of the multiple cloning sites:

pLenti-C-tRFP

|                          |        | EcoR I |      |      |          | BamH I |      |       | RBS   |      |       | Kozak<br>Consensus<br>Sgf I |       |       | As   | sc I |      |      |     |
|--------------------------|--------|--------|------|------|----------|--------|------|-------|-------|------|-------|-----------------------------|-------|-------|------|------|------|------|-----|
| CTAT                     | AGGG   | CGGC   | CCGG | GAAT | CGTC     | GACT   | GGAT | CCGG: | FACC  | GAGG | AGAT  | CTGC                        | CGCC  | GCGAT | CGCC | CGGC | GCGC | CAGA | TCT |
|                          | Rsr II |        |      |      | м        | Mlu I  |      |       | Not I |      | Xho I |                             | RFP 1 |       |      | Гад  |      |      |     |
| CAAGCTTAACTAGTTAGCGGACCG |        |        |      |      |          | ACG    | CGT  | ACG   | CGG   | CCG  | CTC   | GAG                         | ATG   | AGC   | GAG  | CTG  |      |      |     |
|                          |        |        |      |      |          | T      | R    | T     | R     | P    | L     | E                           | М     | s     | E    | L    | -    |      |     |
|                          | GGG    | CAC    | AGA  | TGA  | P<br>GTT | me I   | F:   | se I  | CCGC  | GG   |       |                             |       |       |      |      |      |      |     |
| -                        | G      | н      | R    | Stop | _        | Stop   |      |       |       |      |       |                             |       |       |      |      |      |      |     |