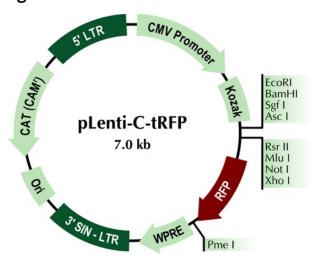

## pLenti-C-tRFP Lentiviral Gene Expression Vector

**Product data:** 

**Product Type:** Lentiviral Gene Expression Vectors

C-Tag: tRFP

E. coli Selection: Chloramphenicol

**Features:** This Lenti vector is a third generation of lentiviral vector.

- All OriGene's TrueORF clone can be shuttled into this vector via PrecisionShuttling, a simple cut-and-ligation process.
- The ORF cloned in this vector can be expressed as a tagged protein with a C-terminal tRFP tag.
- A brief <u>lentiviral packaging protocol is provided</u>.
  E. Coli selection: Chloramphenicol(34ug/ml)
- V2\_F Primer (GE100111) can be used to sequence the target sequence after cloning.
- RFP\_R Primer (GE100134) can be used to sequence the target sequence after cloning.

## **Product images:**

pLenti-C-tRFP