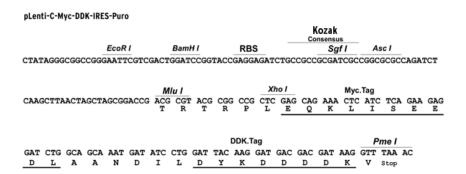

ian Cell** 

Selection:

Puromycin

**Features:** This Lenti vector is a third generation of lentiviral vector.

- All OriGene's TrueORF clone can be shuttled into this vector via PrecisionShuttling, a simple cut-and-ligation process.
- The ORF cloned in this vector can be expressed as a tagged protein with c-terminal Myc-DDK tags

IRES-Puro is within the Lentiviral packaging cassette and would allow Puromycin selection in both the transfected and the transduced cells.

- A brief lentiviral packaging protocol is provided.
- V2\_F Primer (GE100111) can be used to sequence the target sequence after cloning.
- IRES100 Primer (GE100121) can be used to sequence the target sequence after cloning.

Schematic of the multiple cloning sites:

pLenti-C-Myc-DDK-IRES-Puro





# **Product images:**