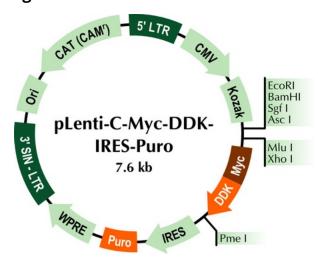

### pLenti-C-Myc-DDK-IRES-Puro Lentiviral Gene Expression Vector

#### **Product data:**

**Product Type:** Lentiviral Gene Expression Vectors

**C-Tag:** Myc-DDK

E. coli Selection: Chloramphenicol (34 ug/mL)

**Mammalian Cell** 

Selection:

Puromycin

**Features:** This Lenti vector is a third generation of lentiviral vector.

- All OriGene's TrueORF clone can be shuttled into this vector via PrecisionShuttling, a simple cut-and-ligation process.
- The ORF cloned in this vector can be expressed as a tagged protein with c-terminal Myc-DDK tags

IRES-Puro is within the Lentiviral packaging cassette and would allow Puromycin selection in both the transfected and the transduced cells.

- A brief lentiviral packaging protocol is provided.
- V2\_F Primer (GE100111) can be used to sequence the target sequence after cloning.
- IRES100 Primer (GE100121) can be used to sequence the target sequence after cloning.

Schematic of the multiple cloning sites:

pLenti-C-Myc-DDK-IRES-Puro