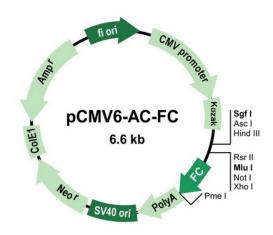

## pCMV6-AC-FC Mammalian Expression Vector

**Product data:** 

**Product Type:** Mammalian Expression Vectors

**Description:** pCMV6-AC-FC, mammalian vector with C-terminal FC tag, 10ug

## **Product images:**

pCMV6-AC-FC

|          |                 |        |      |        |       |        |            |       |       |       |       |      | Kozak<br>Consensus |         |      |      |      |      |     |
|----------|-----------------|--------|------|--------|-------|--------|------------|-------|-------|-------|-------|------|--------------------|---------|------|------|------|------|-----|
|          |                 | EcoR I |      |        |       |        | BamH I Kpn |       |       | I RBS |       | j    |                    | Sgf I A |      |      | sc I |      |     |
| СТАТА    | GGG             | CGGC   | CGGC | GAATI  | CGTC  | GACT   | GGAT       | CCGG! | FACC  | GAGG  | AGATO | CTGC | CGCCC              | GCGA?   | rcgc | CGGC | GCGC | CAGA | TCT |
|          |                 |        |      |        |       |        |            |       |       |       |       |      |                    |         |      |      |      |      |     |
| Hind III |                 |        |      | Rsr II |       |        | Mlu I      |       | ۸     |       | Xho I |      |                    | mFC T   |      | Гаg  |      |      |     |
| CAAGO    | CAAGCTTAACTAGTT |        |      | AGCGG  | SACCO | ACG CG |            | ACG   | CGG C | CCG   | CTC   | GAG  | CCC                | AGA     | GGG  | CCC  |      |      |     |
|          |                 |        |      |        |       | T      | R          | T     | R     | P     | L     | E    | P                  | R       | G    | P    | -    | -    | -   |
|          |                 |        |      |        |       |        |            |       |       |       |       |      |                    |         |      |      |      |      |     |
|          |                 |        |      |        | P     | me I   | nel F      |       |       |       |       |      |                    |         |      |      |      |      |     |
|          |                 | CCG    | GGT  | AAA    | GTT   | TAA    | TAA ACGG   |       | CCGC  | GG    |       |      |                    |         |      |      |      |      |     |
| _        | _               | P      | G    | ĸ      | v     | Stop   |            |       |       |       |       |      |                    |         |      |      |      |      |     |