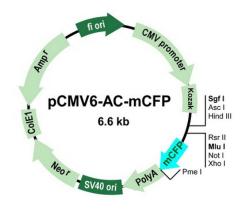

## **Product images:**

pCMV6-AC-mCFP

--- --- GGA CTC AGA GTT TAA ACGGCCGGCCGCGG - - G L R V stop