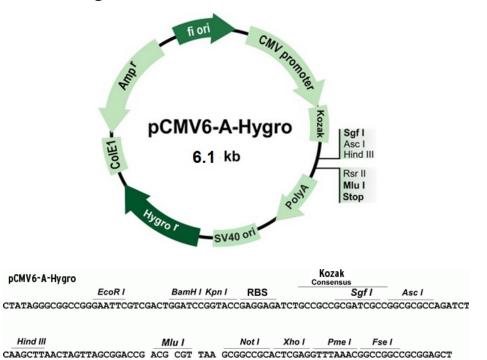

# pCMV6-A-Hygro Mammalian Expression Vector

### **Product data:**

| Product Type: | Mammalian Expression Vectors                                                        |
|---------------|-------------------------------------------------------------------------------------|
| Description:  | pCMV6-A-Hygro, mammalian vector with hygromycin as mammalian selection marker, 10ug |

# **Product images:**

View online »

This product is to be used for laboratory only. Not for diagnostic or therapeutic use. ©2025 OriGene Technologies, Inc., 9620 Medical Center Drive, Ste 200, Rockville, MD 20850, US