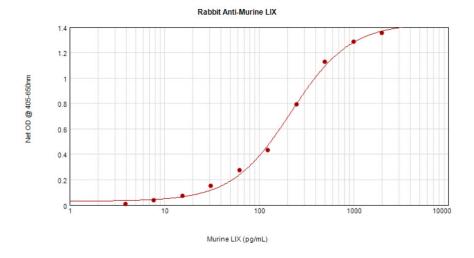

concentration of 0.5-2.0 µg/ml of this antibody is required. This antigen affinity purified antibody, in conjunction with Biotinylated Anti-Murine LIX (PP1212B) as a detection antibody,

allows the detection of at least 0.2-0.4 ng/well of recombinant mLIX.