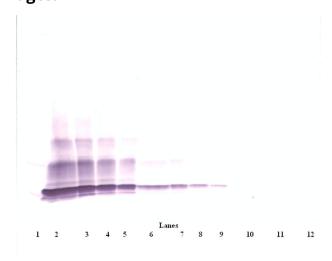

Western Blot: To detect mLIX, this antibody can be used at a concentration of 0.1-0.2 µg/ml. Used in conjunction with compatible secondary reagents the detection limit for recombinant

mLIX is 1.5-3.0 ng/lane, under either reducing or non-reducing conditions.