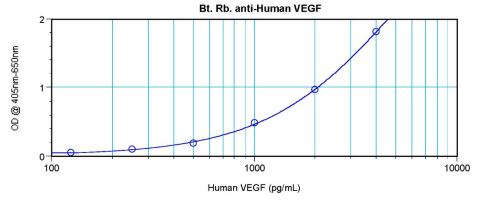

#### **Product data:**

**Product Type:** Primary Antibodies

Applications: ELISA, WB

Recommended Dilution: Direct ELISA: To detect Human VEGF by Direct ELISA (using 100 µl/well antibody solution) this

antibody can be used at ~1.0 µg/ml. This Biotin conjugated antiboy allows the detection of

0.2-0.4 ng/well of recombinant Human VEGF.

**Sandwich ELISA:** To detect Human VEGF by Sandwich ELISA (using 100 μl/well antibody solution) this antibody can be used at a concentration of 0.25-1.0 μg/ml. This Biotin

# **Product images:**

Direct ELISA using VEGF-A Antibody Cat.-No [PP1073B]

Sandwich ELISA using VEGF-A Antibody Cat.-No [PP1073B]