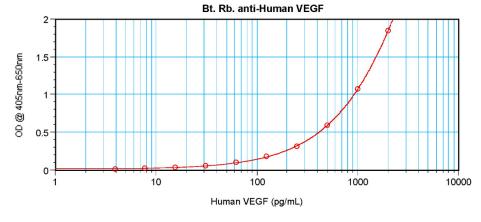

0.2-0.4 ng/well of recombinant Human VEGF.

**Sandwich ELISA:** To detect Human VEGF by Sandwich ELISA (using 100 μl/well antibody solution) this antibody can be used at a concentration of 0.25-1.0 μg/ml. This Biotin

conjugated antiboy in conjunction with purified Cat.-No PP1073P as Capture antibody allows

the detection of 2000-4000 pg/ml of recombinant Human VEGF.

**Western Blot:** To detect Human VEGF by Western Blot analysis this antibody can be used at a concentration of 0.1-0.2 μg/ml. Used in conjunction with compatible secondary reagents the detection limit for recombinant hVEGF is 1.5-3.0 ng/lane, under either reducing or non-

# **Product images:**

Direct ELISA using VEGF-A Antibody Cat.-No [PP1073B]

Sandwich ELISA using VEGF-A Antibody Cat.-No [PP1073B]