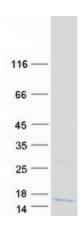

## **Product images:**

Coomassie blue staining of purified C12orf73 protein (Cat# [TP327148]). The protein was produced from HEK293T cells transfected with C12orf73 cDNA clone (Cat# [RC227148]) using MegaTran 2.0 (Cat# [TT210002]).