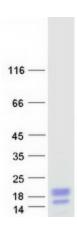

## **Product images:**

Coomassie blue staining of purified SCGB2A2 protein (Cat# [TP324550]). The protein was produced from HEK293T cells transfected with SCGB2A2 cDNA clone (Cat# [RC224550]) using MegaTran 2.0 (Cat# [TT210002]).