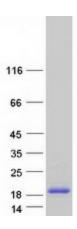

## **Product images:**

Coomassie blue staining of purified SAMD13 protein (Cat# [TP320928]). The protein was produced from HEK293T cells transfected with SAMD13 cDNA clone (Cat# [RC220928]) using MegaTran 2.0 (Cat# [TT210002]).