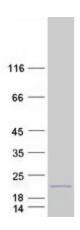

## **Product images:**

Coomassie blue staining of purified C10orf111 protein (Cat# [TP306790]). The protein was produced from HEK293T cells transfected with C10orf111 cDNA clone (Cat# [RC206790]) using MegaTran 2.0 (Cat# [TT210002]).