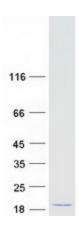

## **Product images:**

Coomassie blue staining of purified C2orf76 protein (Cat# [TP306786]). The protein was produced from HEK293T cells transfected with C2orf76 cDNA clone (Cat# [RC206786]) using MegaTran 2.0 (Cat# [TT210002]).