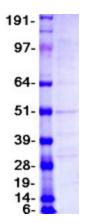

### **Product images:**

Coomassie blue staining of purified CD52 protein (Cat# [TP300493]). The protein was produced from HEK293T cells transfected with CD52 cDNA clone (Cat# [RC200493]) using MegaTran 2.0 (Cat# [TT210002]).