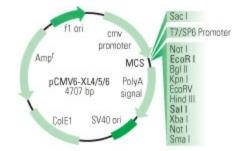

## pCMV6-XL6 Mammalian Expression Vector

## **Product data:**

**Product Type:** Mammalian Expression Vectors

**Description:** Cloning vector pCMV6-XL6, 10 ug circular vector

Storage: Store the vector DNA at -20°C.

Stability: Vector DNA is stable for at least one year from date of receipt when stored at -20°C.

## **Product images:**