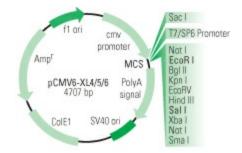

## **Product data:**

**Product Type:** Mammalian Expression Vectors

Description: Cloning vector pCMV6-XL5, 10 ug circular vector

Storage: Store the vector DNA at -20°C.

Stability: Vector DNA is stable for at least one year from date of receipt when stored at -20°C.

## **Product images:**