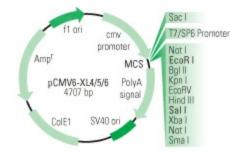

# pCMV6-XL4 Mammalian Expression Vector

#### **Product data:**

**Product Type:** Mammalian Expression Vectors

**Description:** Cloning vector pCMV6-XL4, 10 ug circular vector

Storage: Store the vector DNA at -20°C

Stability: Vector DNA is stable for at least one year from date of receipt when stored at -20°C

### **Product images:**

**OriGene Technologies, Inc.** 9620 Medical Center Drive, Ste 200

CN: techsupport@origene.cn

Rockville, MD 20850, US Phone: +1-888-267-4436 https://www.origene.com techsupport@origene.com EU: info-de@origene.com