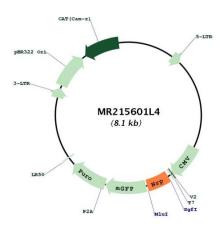

nents:** The ORF clone is ion-exchange column purified and shipped in a 2D barcoded Matrix tube

containing 10ug of transfection-ready, dried plasmid DNA (reconstitute with 100 ul of water).

**Reconstitution Method:** 1. Centrifuge at 5,000xg for 5min.

2. Carefully open the tube and add 100ul of sterile water to dissolve the DNA.

3. Close the tube and incubate for 10 minutes at room temperature.

4. Briefly vortex the tube and then do a quick spin (less than 5000xg) to concentrate the liquid

at the bottom.

5. Store the suspended plasmid at -20°C. The DNA is stable for at least one year from date of

shipping when stored at -20°C.

RefSeq: <u>NM 001013372.2</u>, <u>NP 001013390.1</u>

RefSeq Size: 1170 bp
RefSeq ORF: 408 bp
Locus ID: 654309
Cytogenetics: 12 D2

## **Product images:**



Circular map for MR215601L4