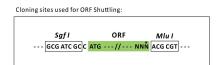

Selection:

Vector:

pLenti-C-mGFP-P2A-Puro (PS100093)

E. coli Selection: Chloramphenicol (34 ug/mL)

ORF Nucleotide The ORF insert of this clone is exactly the same as(MR215601).

Sequence:

.

**Restriction Sites:** Sgfl-Mlul

**Cloning Scheme:** 

**ACCN:** NM\_001013372

ORF Size: 408 bp

**OTI Disclaimer:** The molecular sequence of this clone aligns with the gene accession number as a point of

reference only. However, individual transcript sequences of the same gene can differ through naturally occurring variations (e.g. polymorphisms), each with its own valid existence. This clone is substantially in agreement with the reference, but a complete review of all prevailing