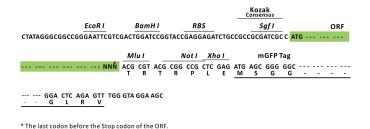

Selection:

Vector:

pLenti-C-mGFP-P2A-Puro (PS100093)

E. coli Selection: Chloramphenicol (34 ug/mL)

ORF Nucleotide The ORF insert of this clone is exactly the same as(MR215601).

Sequence:

.

**Restriction Sites:** Sgfl-Mlul

**Cloning Scheme:** 

**ACCN:** NM\_001013372

ORF Size: 408 bp

**OTI Disclaimer:** The molecular sequence of this clone aligns with the gene accession number as a point of

reference only. However, individual transcript sequences of the same gene can differ through naturally occurring variations (e.g. polymorphisms), each with its own valid existence. This clone is substantially in agreement with the reference, but a complete review of all prevailing