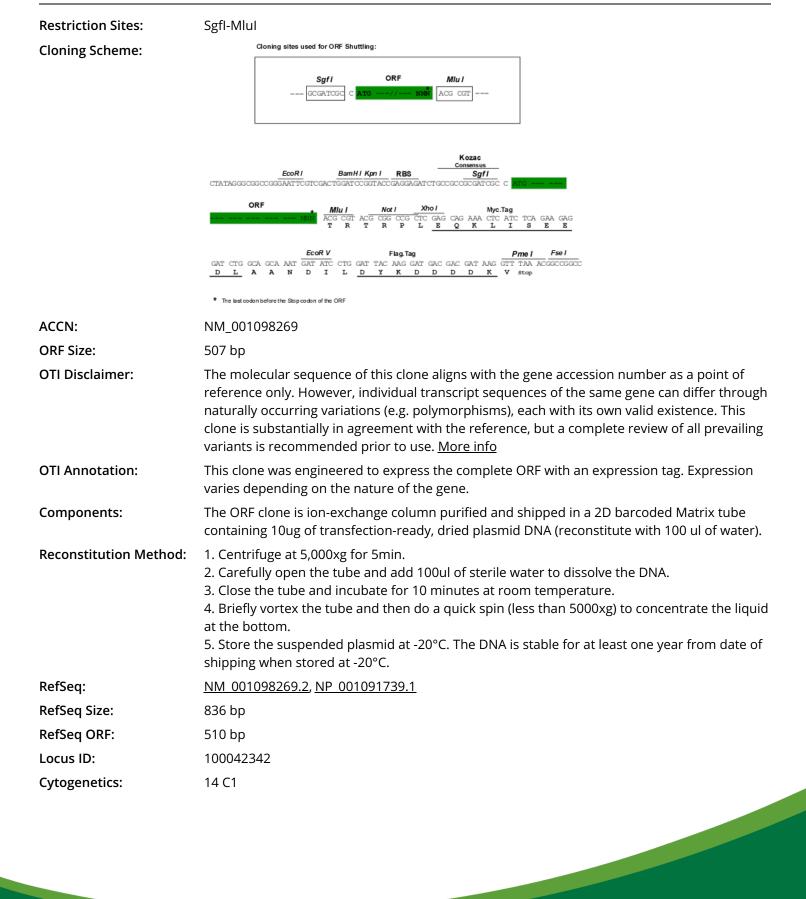

TNFETFMLEMQN<br>NQMMTDLKRMSQDISEALYKCQHLTKENQLYCCRNCHLLIESNLIQHKVRMLWKENRQLLRKQIALEECN<br>IKTKILCKEGSQKIKDEYSRKTNNCGTWK |
|                              | TRTRPLEQKLISEEDLAANDILDYKDDDDKV                                                                                                                                                   |
| Chromatograms:               | https://cdn.origene.com/chromatograms/mm9056_g11.zip                                                                                                                              |



This product is to be used for laboratory only. Not for diagnostic or therapeutic use. ©2023 OriGene Technologies, Inc., 9620 Medical Center Drive, Ste 200, Rockville, MD 20850, US

### **Gm10375 (NM\_001098269) Mouse Tagged ORF Clone – MR214146**



This product is to be used for laboratory only. Not for diagnostic or therapeutic use. ©2023 OriGene Technologies, Inc., 9620 Medical Center Drive, Ste 200, Rockville, MD 20850, US

MW: 20.2 kDa

## **Product images:**



Circular map for MR214146

This product is to be used for laboratory only. Not for diagnostic or therapeutic use. ©2023 OriGene Technologies, Inc., 9620 Medical Center Drive, Ste 200, Rockville, MD 20850, US